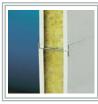

## **BLOWTHERM "WORLD 8000"**

Dual skin wall panels joined by H channels with rockwool insulation

Electromechanical control panel.

Internal push bar on the front door and the side personnel door.

AQMD Compliant Low Nox Burners Required in California at an additional cost. Freight and Installation not included.