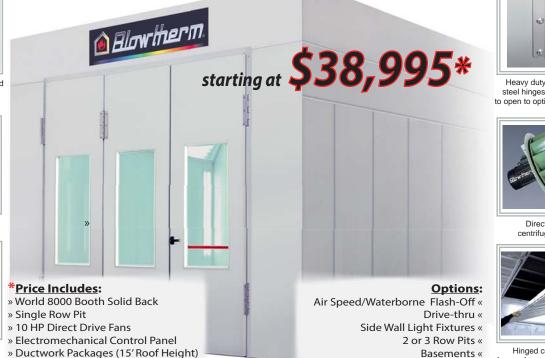

"Best in Class" Spraybooths, Prep Stations & Mix Rooms

## **BLOWTHERM "WORLD 8000"**

Dual skin wall panels joined by H channels with rockwool insulation

Electromechanical control panel.

Internal push bar on the front door and the side personnel door.

AQMD Compliant Low Nox Burners Required in California at an additional cost. Freight and Installation not included.

Eight 6-Tube light fixtures with hinged access for ease of cleaning and maintenance.

Pre- and Post-filtration: Intake and Exhaust Two direct drive centrifugal fans with 2 sets of 10 bag filtration for each.

Paint-stop filter travs for balanced, pre-engineered air flow

Heavy duty adjustable steel hinges allow doors to open to optimum position.

Direct drive centrifugal fans.

Hinged ceiling filter frames for easy replacement of 10 micron media filters