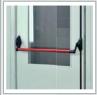

## **BLOWTHERM "WORLD 8000"**

Dual skin wall panels joined by H channels with rockwool insulation

Electromechanical control panel.

Internal push bar on the front door and the side personnel door.

AQMD Compliant Low Nox Burners Required in California at an additional cost. Freight and Installation not included.